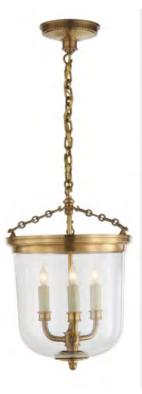

#### PENDANT LIGHTING - KITCHEN ISLAND

The Merchant pendant is beautifully balanced pendant with lightness and strength for the kitchen island.

Goodman Pendant

Merchant Lantern by Thomas O'Brien