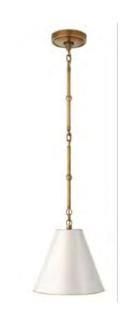

## Lighting

PENDANT LIGHTING - WET BAR

Simply elegant re-interpretation of the shade pendant with hand-rubbed antique brass by Circa Lighting.