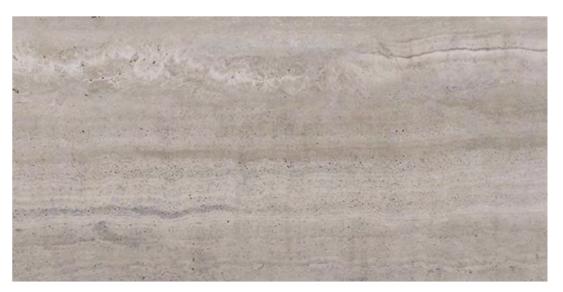

### KITCHEN COUNTERS & SPLASH

This elegant slab will effortlessly grace any kitchen and its slightly blue veins are unique and exciting. The white Verdon mosaic serves as a perfect complement with its shape and subtle blue color range.

### KITCHEN FAUCET

Elegant curves for the classic kitchen.

Calacatta Quart

**Kohler Tournant** 