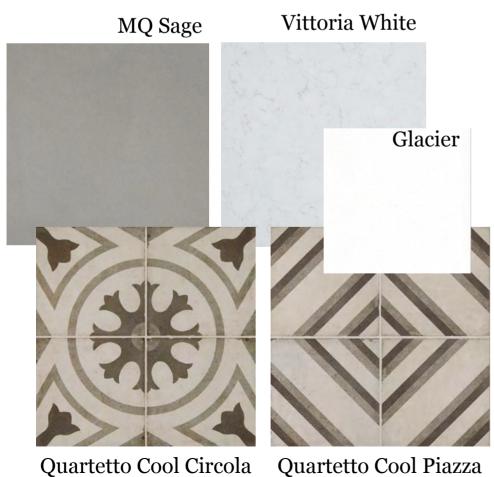

### **Master Bath**

**Haute Monde** 

Secondary Baths & Powders

Elegant mix of greys, creams, sages & browns for a perfect complement to our textured cabinets.

Quartetto Cool Piazza

Tivoli Bianco

Classentino Coliseum Gray