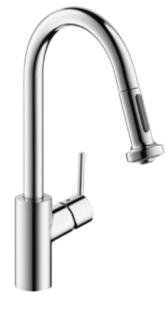

#### KITCHEN FAUCET

The Talis S2 is a versatile kitchen faucets that possess the Hansgrohe QuickClean technology instantly removes dirt and limescale deposits from showers and faucets thanks to the silicon nozzle. Also has 150 degree swivel and spray nozzle extension.

Talis S2