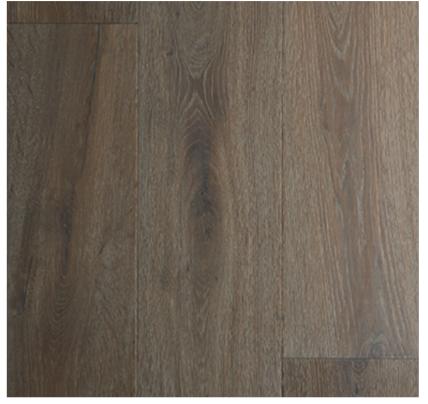

#### WOOD FLOORING

All common areas and bedrooms. The Mediterranean Collection is French Oak, milled into precise planks of 8-inches wide and sixfeet in length. An unprecedented, signature double smoking technique is then used to age the natural Oak grain and lock in heirloom-caliber colors. Surfaces are then lightly scraped, and edges and ends are carefully hand-carved.

Mediterranean Positano