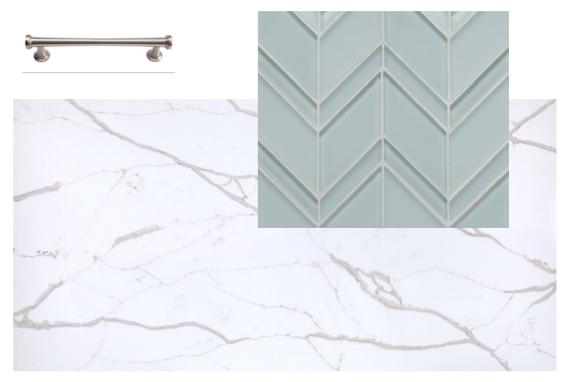

#### KITCHEN COUNTERS & SPLASH

With timeless sensibility and prominent long soft grey veins, Calacatta Vagli has a natural marble look. The clear glass chevron backsplash brings class to any kitchen.

MQ Calacatta Vagli