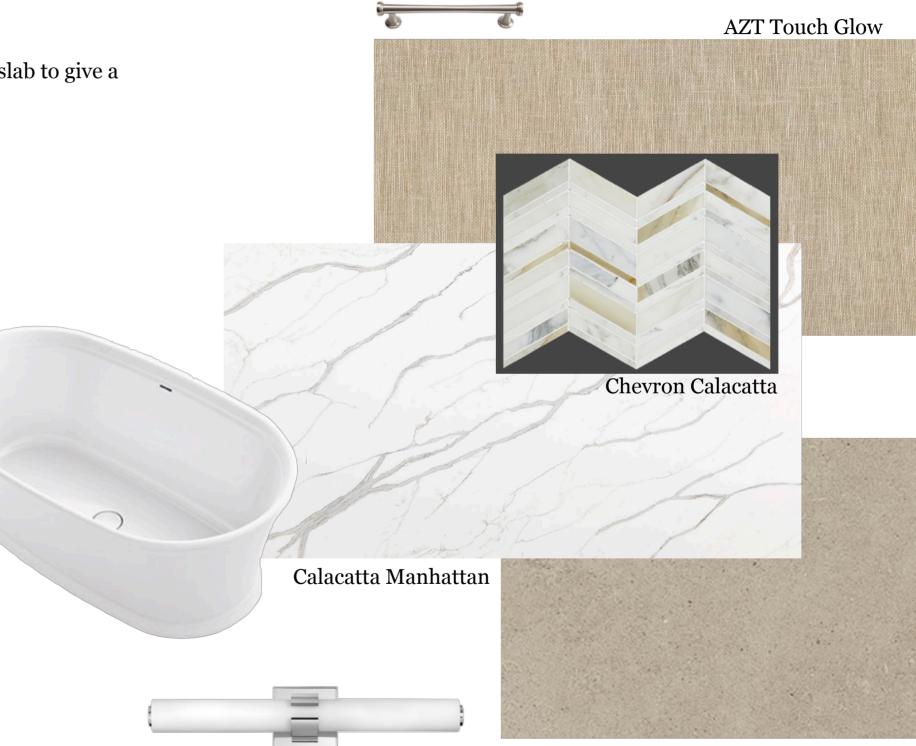

## **Master Bath**

Warm golden tones with a marble like slab to give a voice to a modern classic.

Haute Monde