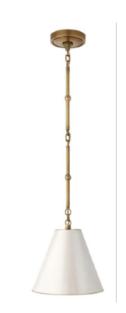

# Lighting

PENDANT LIGHTING - WET BAR

Simply elegant re-interpretation of the shade pendant with hand-rubbed antique brass by Circa Lighting.