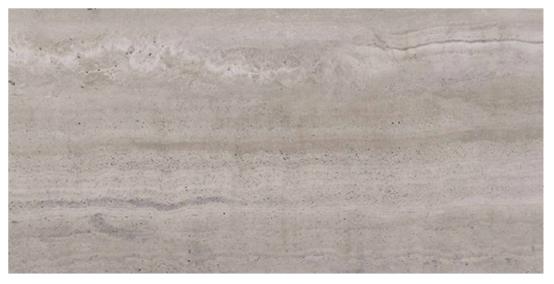

### TILE FLOORING

Option for foyer entry area. A gorgeous porcelain tile with organic detailing for a natural stone look, it gives a warm and inviting feel.

Tivoli Grigio

Tivoli Grigio