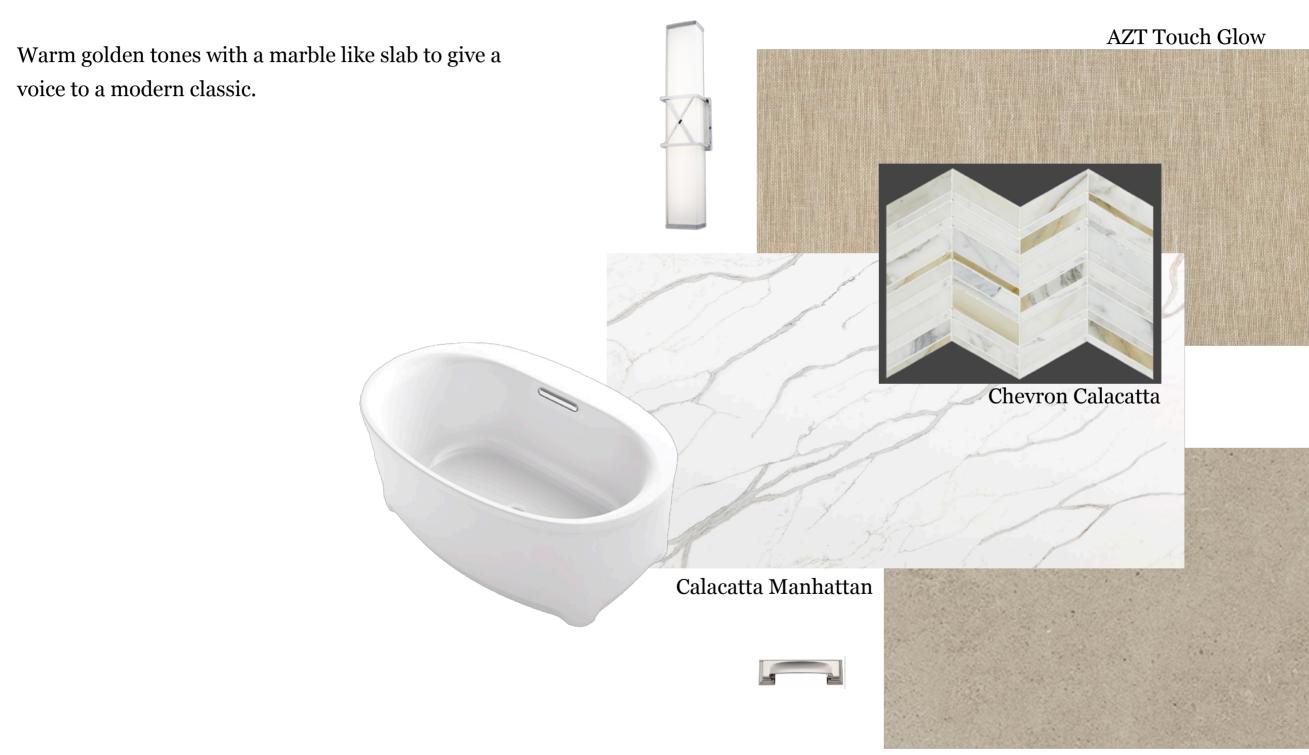

## **Master Bath**

**Haute Monde** 

**Secondary Baths & Powders** 

Elegant mix of greys, creams, sage s & browns for a perfect complement to our textured cabinets.

H-Line Pumice Glossy

Tivoli Bianco

Classentino Coliseum Gray