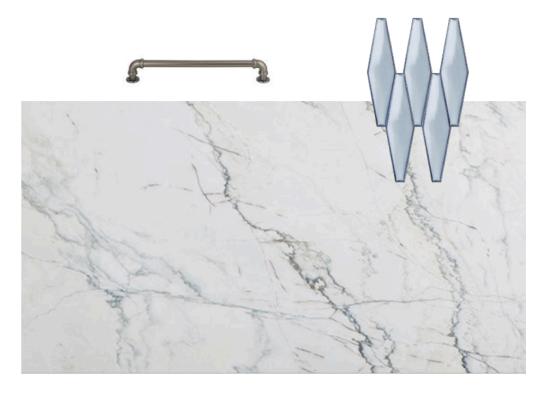

#### KITCHEN COUNTERS & SPLASH

This elegant slab will effortlessly grace any kitchen and its slightly blue veins are unique and exciting. The white Verdon mosaic serves as a perfect complement with its shape and subtle blue color range.