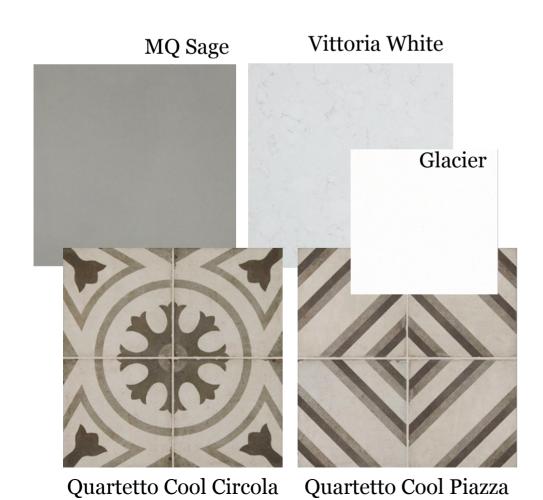

## **Master Bath**

**Haute Monde** 

**Secondary Baths & Powders** 

Elegant mix of greys, creams, sage s & browns for a perfect complement to our textured cabinets.

H-Line Pumice Glossy

Tivoli Bianco

Classentino Coliseum Gray