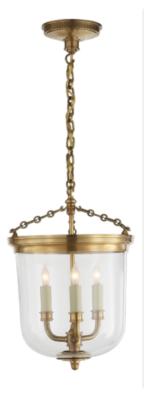

#### PENDANT LIGHTING - KITCHEN ISLAND

The Merchant pendant is beautifully balanced pendant with lightness and strength for the kitchen island.

Goodman Pendant

Merchant Lantern by Thomas O'Brien